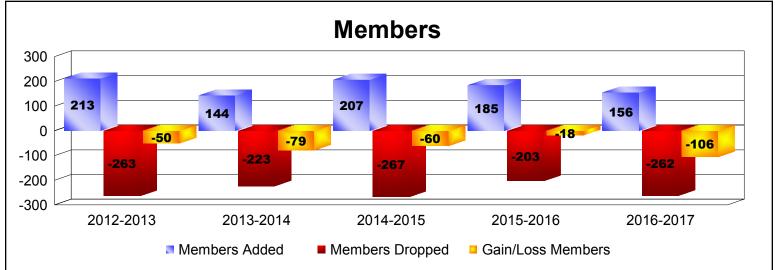

District 108IA2 As of June 2017 Cumulative

| Year      | New<br>Clubs | Dropped<br>Clubs | Gain/<br>Loss<br>Clubs | New<br>Members | Charter<br>Members | Reinstate<br>Members | Transfer<br>Members | Total<br>Member<br>Added | Total<br>Members<br>Dropped | Gain/<br>Loss<br>Members |
|-----------|--------------|------------------|------------------------|----------------|--------------------|----------------------|---------------------|--------------------------|-----------------------------|--------------------------|
| 2012-2013 | 3            | 0                | 3                      | 128            | 69                 | 8                    | 8                   | 213                      | -263                        | -50                      |
| 2013-2014 | 1            | -1               | 0                      | 102            | 20                 | 4                    | 18                  | 144                      | -223                        | -79                      |
| 2014-2015 | 0            | -5               | -5                     | 109            | 0                  | 2                    | 96                  | 207                      | -267                        | -60                      |
| 2015-2016 | 1            | 0                | 1                      | 111            | 30                 | 4                    | 40                  | 185                      | -203                        | -18                      |
| 2016-2017 | 0            | -2               | -2                     | 112            | 0                  | 10                   | 34                  | 156                      | -262                        | -106                     |
| Average   | 1            | -2               | -1                     | 112            | 24                 | 6                    | 39                  | 181                      | -244                        | -63                      |