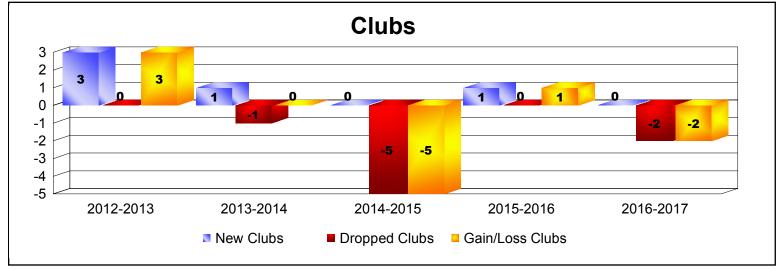

District 108IA2 As of June 2017 Cumulative

| Year      | New<br>Clubs | Dropped<br>Clubs | Gain/<br>Loss<br>Clubs | New<br>Members | Charter<br>Members | Reinstate<br>Members | Transfer<br>Members | Total<br>Member<br>Added | Total<br>Members<br>Dropped | Gain/<br>Loss<br>Members |
|-----------|--------------|------------------|------------------------|----------------|--------------------|----------------------|---------------------|--------------------------|-----------------------------|--------------------------|
| 2012-2013 | 3            | 0                | 3                      | 128            | 69                 | 8                    | 8                   | 213                      | -263                        | -50                      |
| 2013-2014 | 1            | -1               | 0                      | 102            | 20                 | 4                    | 18                  | 144                      | -223                        | -79                      |
| 2014-2015 | 0            | -5               | -5                     | 109            | 0                  | 2                    | 96                  | 207                      | -267                        | -60                      |
| 2015-2016 | 1            | 0                | 1                      | 111            | 30                 | 4                    | 40                  | 185                      | -203                        | -18                      |
| 2016-2017 | 0            | -2               | -2                     | 112            | 0                  | 10                   | 34                  | 156                      | -262                        | -106                     |
| Average   | 1            | -2               | -1                     | 112            | 24                 | 6                    | 39                  | 181                      | -244                        | -63                      |